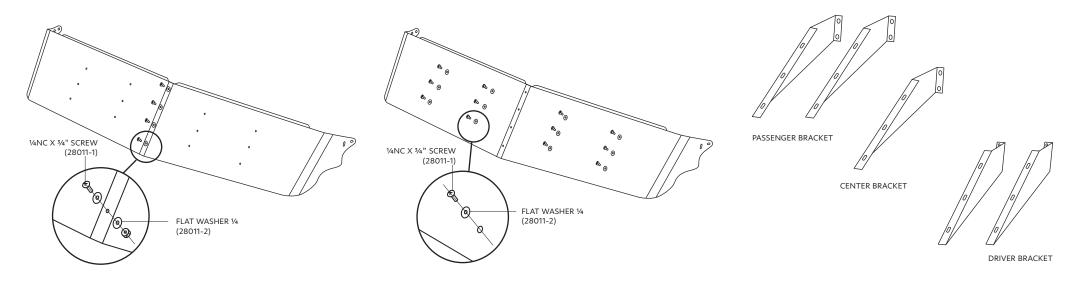

## **INSTALLATION INSTRUCTION** Item Number: 28011

- 1. Remove original factory sun visor and brackets. Attach the left and right visor. Fasten the 2 halves together with the ¼NC x ¾" screw.
- 2. Feed the ¼NC x ¾" screw through the twelve remaining openings.
- 3. Attach the supporting brackets to the sun visor. Please take note for each brackets position.

- 4. Fasten each screw to all brackets with a ¼ lock washer and ¼ hex nut on the back side of the bracket.
- PASSENGER BRACKET CENTER BRACKET
- 5. Attach the brackets to the cab with the ¼NC x 1¼" hex bolt. Feed the ¼NC x 1¼" hex bolt and a ¼ flat washer through each hole of the bracket. Fasten the hex bolts with the ¼NC well nut on the bracket.
- 6. Fasten the sides of the sun visor to the cab with the original sunvisor hardware. Feed the original screw and ¼ flat washer through each of the 4 holes with original well nuts.