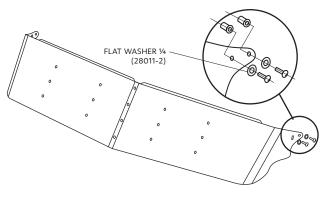

- 4. Fasten each screw to all brackets with a ¼ lock washer and ¼ hex nut on the back side of the bracket.
- PASSENGER BRACKET CENTER BRACKET
- 5. Attach the brackets to the cab with the ¼NC x 1¼" hex bolt. Feed the ¼NC x 1¼" hex bolt and a ¼ flat washer through each hole of the bracket. Fasten the hex bolts with the ¼NC well nut on the bracket.
- 6. Fasten the sides of the sun visor to the cab with the original sunvisor hardware. Feed the original screw and ¼ flat washer through each of the 4 holes with original well nuts.