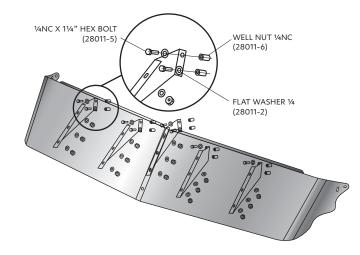

- 4. Fasten each screw to all brackets with a ¼ lock washer and ¼ hex nut on the back side of the bracket.
- PASSENGER BRACKET CENTER BRACKET
- 5. Attach the brackets to the cab with the ¼NC x 1¼" hex bolt. Feed the ¼NC x 1¼" hex bolt and a ¼ flat washer through each hole of the bracket. Fasten the hex bolts with the ¼NC well nut on the bracket.
- 6. Fasten the sides of the sun visor to the cab with the original sunvisor hardware. Feed the original screw and ¼ flat washer through each of the 4 holes with original well nuts.