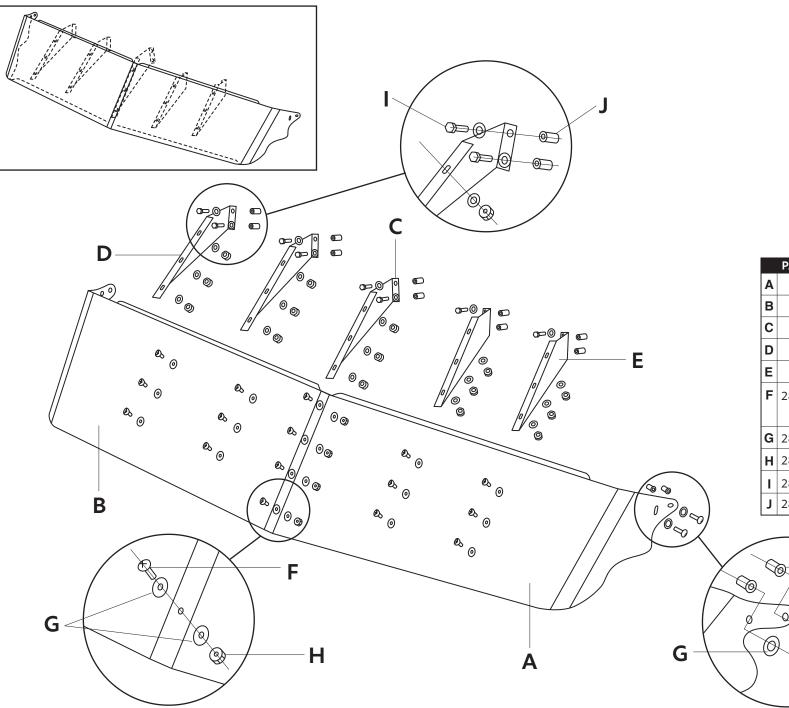

## ULTRA CAB FOR 1997-2002 PETERBILT 379/379X

Item Number: 28011

|   | PART #  | COMPONENTS           | QTY |
|---|---------|----------------------|-----|
| A |         | Driver Visor         | 1   |
| В |         | Passenger Visor      | 1   |
| С |         | Center Bracket       | 1   |
| D |         | Passenger Bracket    | 2   |
| Е |         | Driver Bracket       | 2   |
| F | 28011-1 | Truss HD. Screw      | 16  |
|   |         | 1/4NC x 3/4"         |     |
| G | 28011-2 | Flat Washer ¼        | 46  |
| н | 28011-4 | Hex. Nut ¼NC         | 16  |
| I | 28011-5 | Hex. Bolt ¼NC x 1 ¼" | 10  |
| J | 28011-6 | Well Nut ¼NC         | 10  |