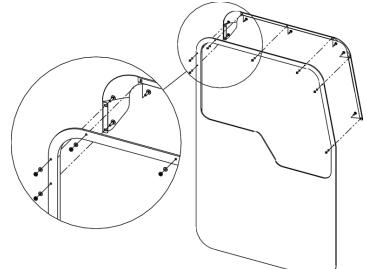

## 11/19/2020

- 1. Please note this part may be secured with two sided tape only, however fastening with supplied hardware (steps 2-4) is highly recommended.
- 2. Line up vent shade to follow contour of door as shown and mark holes for future drilling (access is difficult, marking may require a hook shaped scriber)
- 3. Set window shade aside and drill through marked holes with  $\emptyset 1/4$ " drill bit.
- 4. Fasten with supplied hardware as shown.

Driver side shown, use reverse orientation for passenger side

11192020