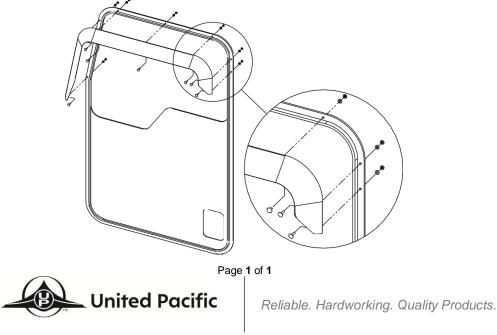

## 11/19/2020

- 1. Please note this part may be secured with two sided tape only, however fastening with supplied hardware (steps 2-4) is highly recommended.
- 2. Line up vent shade to follow contour of door as shown and mark holes for future drilling (access is difficult, marking may require a hook shaped scriber)
- 3. Set window shade aside and drill through marked holes with  $\emptyset 1/4$ " drill bit.
- 4. Fasten with supplied hardware as shown.

Driver side shown, use reverse orientation for passenger side

11192020