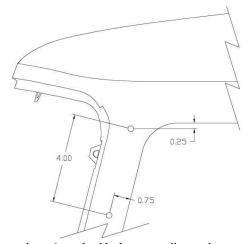

4. Align holes of brackets from assembled visor with 4 holes marked in step 2. Ensure visor is centered and has agood fit and mark 2 holes on each side of cab. Figure below is an approximation of side hole locations.

- 5. Drill holes and install nut inserts into 6 marked holes according to instructions provided.
- 6. If factory sunvisor is replaced, attach visor to truck with using the 8 supplied **M6** (metric/Fine thread) boltsprovided (MSS-087HB). If there was no existing sunvisor, use ½-20 hardwares provided(MSS-129HB).