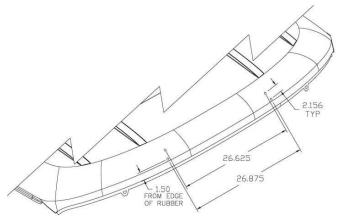

## 11/19/2020

- 1. Assemble visor according to drawing on page 2. Use hardware in MSS-129HB
- 2. If factory sunvisor exists, please remove it and go directly to step 6. If drilling holes into cab is required pleasefollow steps 3-5.
- 3. Mark four holes according to drawing below. All dimensions are given with measuring tape following contours of roof. Holes are symmetrical about centre of cab. Cab may not be exactly as shown.

4. Align holes of brackets from assembled visor with 4 holes marked in step 2. Ensure visor is centered and has agood fit and mark 2 holes on each side of cab. Figure below is an approximation of side hole locations.