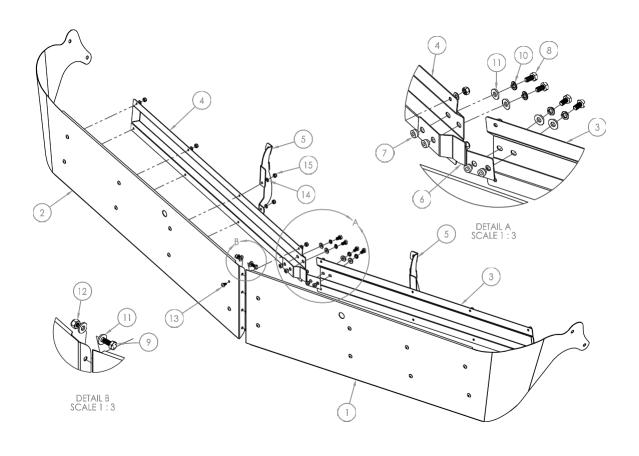

## **Stainless Steel Accessories**

| 15   | 10-32SSLN                | 16  | 10-32 STAINLESS STEEL LOCKNUT NYLON INSERT "NE" WAXED         |
|------|--------------------------|-----|---------------------------------------------------------------|
| 14   | 10SSFW                   | 16  | .437" X .203" X .031" STAINLESS STEEL FLAT WASHER             |
| 13   | 10-32X1/2-SS-TH-P        | 16  | 10-32 X 1 /2" STAINLESS STEEL TRUSS HEAD PHILLIPS DRIVE SCREW |
| 12   | 1/4-20-SS-I <sub>N</sub> | 4   | 1/4" - 20TPI STA NLESS STEEL LOCKNUT NYLON INSERT "NE"        |
| 11   | 1/4SSFW                  | 12  | .625" X .281" X .040" STAINLESS STEEL FLAT WASHER             |
| 10   | 1/4SSLW                  | 4   | 1/4" STAINLESS STEEL I OCKWASHER                              |
| 9    | 1/4-20X5/8-SS-HH         | 4   | 1/4" - 20TPI X 5/8" STAINLESS STEEL HEX CAP SCREW "TFL"       |
| 8    | 1/4-20X1/2-SS-HH         | 4   | 1/4" - 20TP X 1/2" STAINLESS STEEL HEX CAP SCREW "TFL"        |
| 7    | 1/4-20X.123ZSCN          | 4   | 1/4" - 20x . 123 (MIN THICKNESS) ZINC SHFFT CLINCH NUT        |
| 6    | DMF-001S                 | 1   | CLAMP, CHANNEL, MACK FAC ORY SUNVISOR                         |
| 5    | BRACKET                  |     | bracket, sunvisor                                             |
| 4    | DMF-001CF                | 1   | CHANNEL, STIFFENING, MACK FACTORY SUNVISOR, PASSENGER SIDE    |
| 3    | DMF-001CD                | 1   | CHANNEL, STIFFENING, MACK FAC ORY SUNVISOR, DRIVER SIDE       |
| 2    | PASSHN GHR SIDE          | 1   | SUNVISOR, PASSENGER SIDE                                      |
| 1    | DRIVER S DE              | 1   | SUNVISOR, DRIVER S DE                                         |
| ITEM | PART No.                 | QTY | DESCRIPTION                                                   |