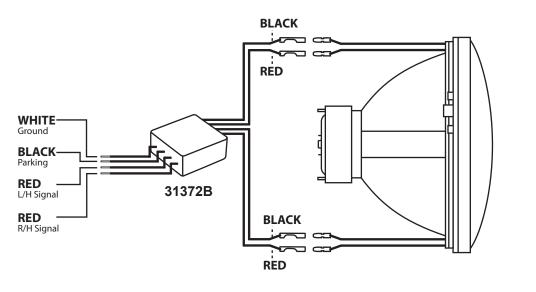

## For Cars & Trucks

- Red wires 12+ for turn signal (high brightness). Connect BOTH red wires together.
- Black wire 12+ for parking/running light (lower brightness).
- White wire negative (ground-).

For Motorcycles

- Red wires 12+ for R/H and L/H turn signal (high brightness).
- Black wire 12+ for parking/running light (lower brightness).
- White wire negative (ground-).