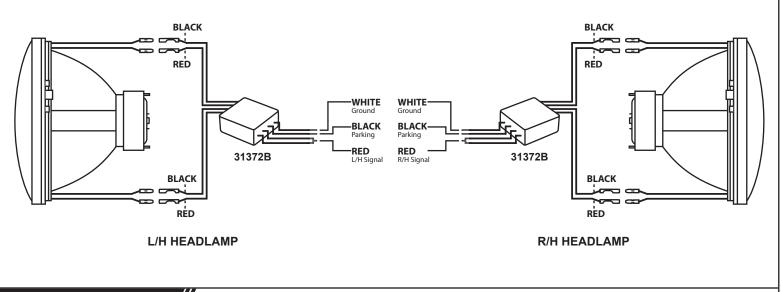

## **Dual Function LED Accent Light Control Module**

- This control module will add Low/High function to the 34 LED accent lights on United Pacific headlamps # 31378 and 31379
- This module is not for use with incandescent bulbs
- 12 Volt systems only

## For Cars & Trucks

- Red wires 12+ for turn signal (high brightness). Connect BOTH red wires together.
- Black wire 12+ for parking/running light (lower brightness).
- White wire negative (ground-).

For Motorcycles

- Red wires 12+ for R/H and L/H turn signal (high brightness).
- Black wire 12+ for parking/running light (lower brightness).
- White wire negative (ground-).