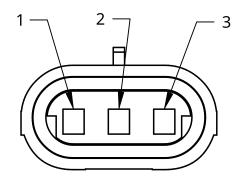

# Connector 2

| Pin# | Wire   | Function          |  |
|------|--------|-------------------|--|
| 1    | Yellow | Turn Signal (+)   |  |
| 2    | Green  | Parking Light (+) |  |
| 3    | Black  | Ground (-)        |  |