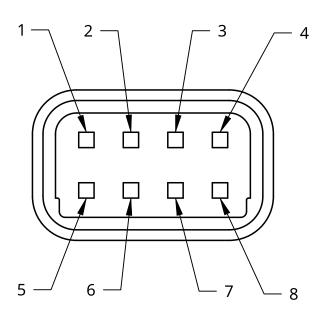

## Connector 1

| Pin# | Wire  | Function      |  |
|------|-------|---------------|--|
| 1    | Empty | Not Used      |  |
| 2    | White | High Beam (+) |  |
| 3    | Empty | Not Used      |  |
| 4    | Black | Ground (-)    |  |
| 5    | Brown | Low Beam (+)  |  |
| 6    | Empty | Not Used      |  |
| 7    | Empty | Not Used      |  |
| 8    | Empty | Not Used      |  |