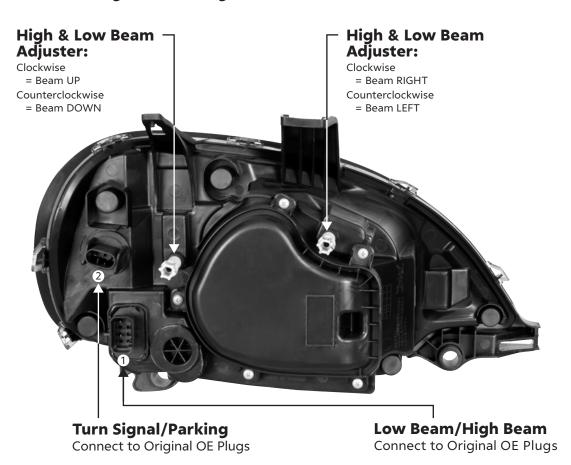

# HIGH POWER **LED HEADLIGHT**

Item Numbers: 35845, 35846, 35851, 35852

### **Connect Plug 0 2 to Original OE Wire Harness**