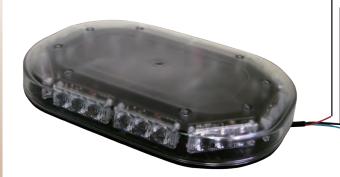

# PERMANENT MOUNT

MICRO-BAR

-RED: To +VDC (fuse @ 8A)

BLACK: To Chassis Ground (-)

BLUE: Flash patterns & Synchronization

- · Momentarily apply +VDC to BLUE for Flash Pattern change
- · Continuously apply +VDC to BLUE for Low Power
- · Connect BLUE wires of all minibars together for synchronization; all units must be set at the same pattern

### **WARNING:**

Do not look directly into LEDs while in operation; may cause momentary blindness and/or eye damage.