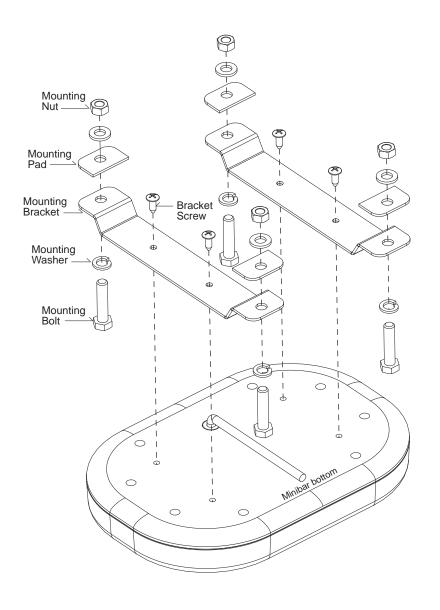

|-----|---------------------|
| 0   | Random              |
| 1   | Rotating            |
| 2   | Single (split)      |
| 3   | Double (split)      |
| 4   | Quad (split)        |
| 5   | Quint (split)       |
| 6   | Mega (split)        |
| 7   | Ultra (split)       |
| 8   | Single-Quad (split) |
| 9   | Single H/L (split)  |
| 10  | Single (all)        |
| 11  | Double (all)        |
| 12  | Quad (all)          |
| 13  | Quint (all)         |
| 14  | Mega (all)          |
| 15  | Ultra (all)         |
| 16  | Single-Quad (all)   |
| 17  | Single H/L (all)    |
| 18  | Steady Half         |
| 19  | Single (2Hz)        |
| 20  | Double (2Hz)        |
| 21  | Triple (2Hz)        |
| 22  | Quad (2Hz)          |

Note: This unit may not be factory set at FP#0

## **4-BOLT MOUNT BRACKETS**